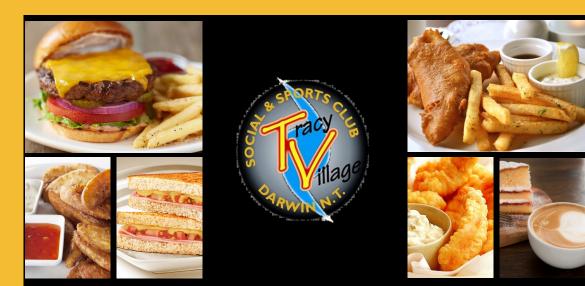

## Lunch Menu

Monday to Friday

12:00pm - 2:00pm

Saturday & Sunday

11:00am - 2:00pm

| Sides & Salads                                                                         |                              |                                                                  | Mains           |
|----------------------------------------------------------------------------------------|------------------------------|------------------------------------------------------------------|-----------------|
| Garlic Bread                                                                           | <b>\$6.</b> 50               | 250g Rump Steak & Chips                                          | \$19.00         |
| Bowl of Chips  Small  Large                                                            | \$5.50<br>\$6.00             | 1/2 Schnitzel & Chips Chicken or Beef, served with Chips & Gravy | \$12.00         |
| Bowl of Wedges With Sour Cream & Sweet Chilli Sauce                                    | \$8.50                       | 1/2 Parmigiana & Chips Chicken or beef, served with Chips        | <b>\$14.</b> 00 |
| Traditional Caesar Salad  Cos Lettuce & Croutons Dressed with                          | <b>\$16.</b> 00              | Plain Schnitzel Chicken or Beef, served with Chips & Gravy       | <b>\$17.</b> 50 |
| Parmesan Cheese, Bacon, Egg & Anchovies Add Chicken (grilled or Crumbed)               | \$18.00                      | Parmigiana Chicken or Beef, served with Chips                    | \$19.50         |
| Local Prawn & Avocado Salad (GF) With Mixed Lettuce, Tomato, Cucumber                  | <b>\$18.</b> 50              | Beer Battered Fish (Local) Served with Chips                     | \$15.50         |
| And an Italian Dressing Plate of Salad                                                 | <b>\$7.</b> 00               | Tracy Grilled Barra (GF & Local) Served with Chips               | \$24.50         |
| Burgers & Sandwiches                                                                   |                              | Seafood Basket (Local & Imported)                                | \$15.50         |
| Tracy Beef Burger & Chips                                                              | \$15.50                      | Served with Chips                                                | φ10.00          |
| Homemade Beef Pattie layered with Lettuce, Tomato The LOT - Cheese, Bacon, Egg & Onion | & Beetroot<br>\$17.50        | Bangers & Mash                                                   | \$16.00         |
| Tracy Schnitzel Burger & Chips                                                         | \$15.50                      |                                                                  | Kids            |
| Chicken Schnitzel layered with Lettuce, Tomato & The LOT - Cheese, Bacon, Egg & Onion  | Beetroot<br>\$ <b>17.</b> 50 | Up to 12 years of age                                            |                 |
| Tracy Steak Sandwich & Chips                                                           | \$16.00                      | Chicken Nuggets & Chips                                          | <b>\$7.</b> 50  |
| Scotch Fillet layered with Lettuce, Tomato & Beetr                                     | root                         | Fish & Chips                                                     | <b>\$7.</b> 50  |
| The LOT - Cheese, Bacon, Egg & Onion                                                   | \$18.00                      |                                                                  | \$ <b>7.</b> 50 |
| B.E.L.T & Chips                                                                        | \$15.50                      | Pizza & Chips                                                    | Ψ1.00           |
| Bacon, Egg, Lettuce & Tomato served on a Toasted Roll                                  |                              | GF = Gluten Free                                                 |                 |